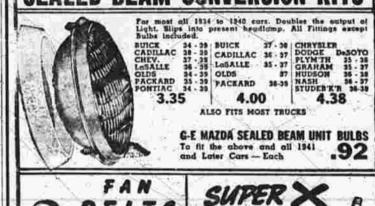

6.65

For all makes of cars and most makes of refrigerators. Superbly made of the Best Obtainable Materials. PRICED FROM

SUPER X SPARK PLUGS for sure spark. For .25

4.00 4.38

The Finest 100% Pure Pennsylvania Motor Oil Produced. You can't put a better oil in your motor no matter how much more you pay. Give your car a new lease on long life. TRIPLEX Refill with Triple X Motor Oil Now. .63 In Bulk - Plus Tax PER GALLON -