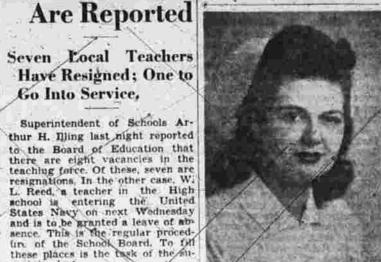

Two Teachers.

engage in Red Cross work; is also bill.

chief said, "My wife never loved

to return.

# The Doctor Says:

By William A. O'Brien, M.D. - Come enlarged from athletics.

Edward Lynch, Miss Major changes approved tenta-(Written for NEA Service) - fections, hardening of the arteries Marcella Kelley Were signed to simplify procedure by William J. Fitzgerald told The should be the slegan of every golf-er and tennis player this summer. blood pressure Rest helps the heart build up reserve power. It has enormous powers of adjust-You are a year older than you ment in supplying the needs of the Edward Lynch, who before be section of the original legislation the appointment would have to were this time last year and you body, and in overcoming the efhaven't had much time recently to
keep in shape, have you? Your able to do more work at any given
heart is probably as flabby as your time than we ask it to do With muscles for the heart is really just advancing years, however, there is tember. Mr. Lynch was among the the law's benefits. another muscles can come a tendency for the heart to lose first to leave Manchester. He was The committee adopted an he was confident that the local back and so can a nermal heart if its elasticity. It changes with all discharged recently. He had been amendment by Representative man would get the appointment. you work at it gradually. Let's see of the other organs of the body, granted a leave of absence by the Scrivner (R., Kas.), giving either